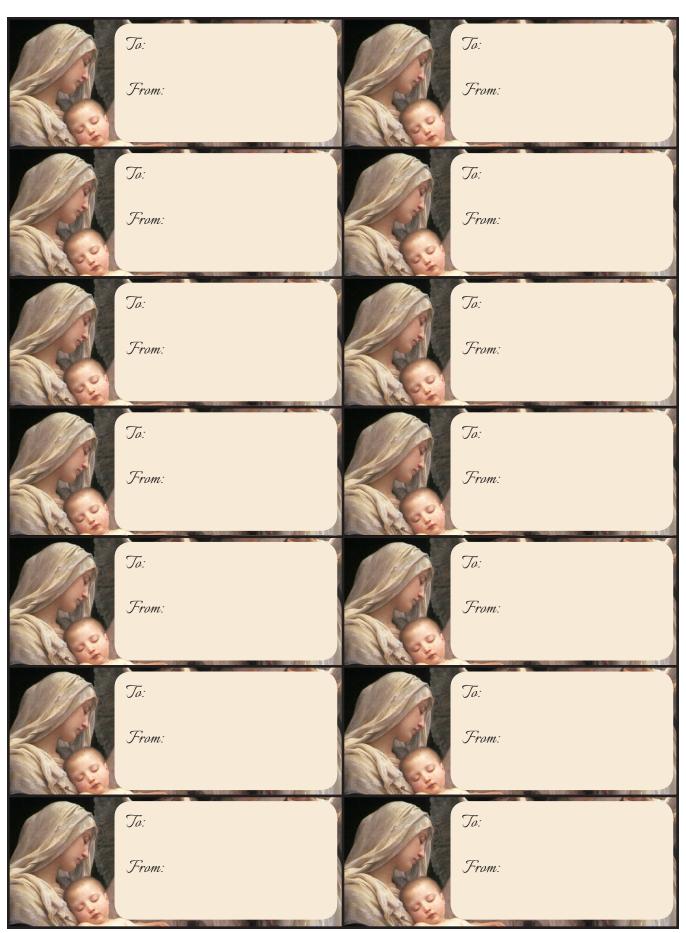

Find these and more at: www.WarmHeartsPublishing.com

|                | Introduction                                                                               |
|----------------|--------------------------------------------------------------------------------------------|
| Thank<br>easoi | you for downloading the Nativity Christmas Tags. I hope they bless you this Christma<br>n! |
| nstrı          | actions:                                                                                   |
| Print !        | abels on paper or card stock. Attach to presents with clear tape.                          |
|                |                                                                                            |
|                |                                                                                            |
|                |                                                                                            |
|                |                                                                                            |
|                |                                                                                            |
|                |                                                                                            |
|                |                                                                                            |
|                |                                                                                            |
|                |                                                                                            |
|                |                                                                                            |
|                |                                                                                            |
|                |                                                                                            |
|                |                                                                                            |
|                |                                                                                            |
|                |                                                                                            |
|                |                                                                                            |
|                |                                                                                            |
|                |                                                                                            |